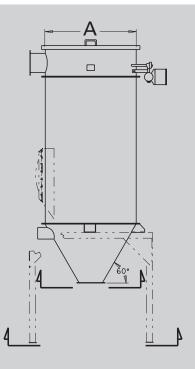

#### Application

This circular bodied pulse jet filter features convenient and efficient top hinged doors. With a top entry there is no need to enter the dirty portion of the filter. Top removal snap band filter bags require no tools for removal and can quickly be changed out.

RT filters work in most central vacuum systems. Designed to handle the high vacuum and high demand of industrial vacuum cleaning.

With a 60° hopper (Style III) the filter receives dust through the hopper inlet and discharges the collected dust through an airlock for dust disposal or recycling.

Filter can be fitted with a single or multiple inlets when used with a zoned type system. Product enters the filter and is discharged from the bottom through an airlock.

Multiple inlet designs are available for special applications such as abrasive products.

#### **Standard Specifications**

- Unit stressed for 17" Hg and 200 °F standard temperature
- Carbon steel or stainless steel construction:
  - Top plenum: 7 ga. sidewall and doors
  - Cylinder:
    - RT7 and RT14: 10 ga.; RT 21 80 7 ga.
  - Hopper:
    - RT7 RT39: 10 ga.; RT42 RT80 7 ga.
  - Housing flanges: 1/4" x 2"
- Full welded exterior and skip welded interior
- Hopper interior welds ground smooth