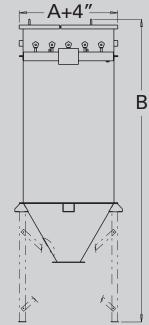

# Dimensions

| Model   | Cloth Area<br>(Sq. Ft.) | Number of<br>Bags | Dimensions (inches) |           |
|---------|-------------------------|-------------------|---------------------|-----------|
|         |                         |                   | А                   | В         |
| 18RT7   | 15                      | 7                 | 28                  | 86 7/16   |
| 36RT7   | 32                      |                   |                     | 104 7/16  |
| 54RT7   | 48                      |                   |                     | 122 7/16  |
| 72RT7   | 65                      |                   |                     | 140 7/16  |
| 18RT14  | 30                      | 14                | 40                  | 96 11/16  |
| 36RT14  | 64                      |                   |                     | 114 11/16 |
| 54RT14  | 97                      |                   |                     | 132 11/16 |
| 72RT14  | 131                     |                   |                     | 150 11/16 |
| 96RT14  | 175                     |                   |                     | 174 11/16 |
| 36RT21  | 96                      | 21                | 47                  | 120 11/16 |
| 54RT21  | 146                     |                   |                     | 138 11/16 |
| 72RT21  | 196                     |                   |                     | 156 11/16 |
| 96RT21  | 263                     |                   |                     | 180 11/16 |
| 54RT32  | 223                     | 32                | 60                  | 149 15/16 |
| 72RT32  | 299                     |                   |                     | 167 15/16 |
| 96RT32  | 401                     |                   |                     | 191 15/16 |
| 54RT39  | 271                     | 39                | 66                  | 155 3/16  |
| 72RT39  | 365                     |                   |                     | 173 3/16  |
| 96RT39  | 489                     |                   |                     | 197 3/16  |
| 72RT52  | 486                     | 52                | 72                  | 178 5/16  |
| 96RT52  | 652                     |                   |                     | 202 5/16  |
| 72RT62  | 580                     | 62                | 84                  | 188 15/16 |
| 96RT62  | 778                     |                   |                     | 212 15/16 |
| 72RT780 | 748                     | 80                | 93                  | 196 11/16 |
| 96RT80  | 1004                    |                   |                     | 220 11/16 |