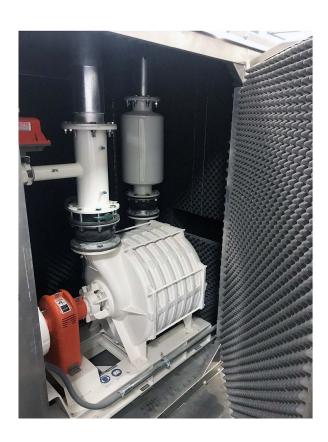

### Standard Features

- Lifting Lugs
- Flat Roof
- Lift-off Roof
- Zinc Plated Hardware
- Bolt-on Hinges
- Drip Edge for all weather installations
- PSI #618 Composite Acoustical Foam
  - Featuring fire resistance, mold and mildew resistance and UV inhibitors
  - Resistant to oil and other chemicals
- Sound Attenuation tested from 20-23 dBA

### **Ventilator Fans**

- 350 CFM 6000 CFM
- Explosion Proof Available
- Aluminum Construction
- Commercial Grade
- Top or Bottom Venting
- Maximum Thermal Protection
- Complimentary Heat Load Calculations