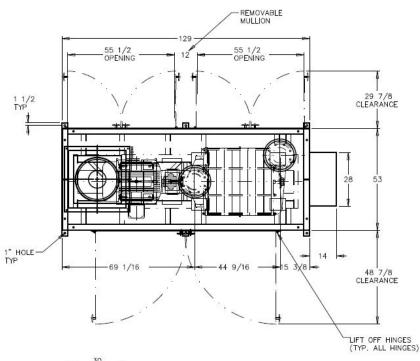

### Standard Features

- Lifting Lugs
- Flat Roof
- Lift-off Roof
- Zinc Plated Hardware
- Bolt-on Hinges
- Drip Edge for all weather installations
- PSI #618 Composite Acoustical Foam
  - Featuring fire resistance, mold and mildew resistance and UV inhibitors
  - Resistant to oil and other chemicals
- Sound Attenuation tested from 20-23 dBA

#### **Options**

- Lift-Off Doors with Weld-on Hinges
- Pitched Roof
- Removable End Panels
- Air Filter Access Panel Door
- Filtered Air Inlet Box
- Heaters and Light Kits
- Hi-Temp Pass-throughs
- High Attenuation Units
- Louvers and Screens
- Stainless Steel Hardware
- Designs for Heavy Snow Loads and High Wind Loads