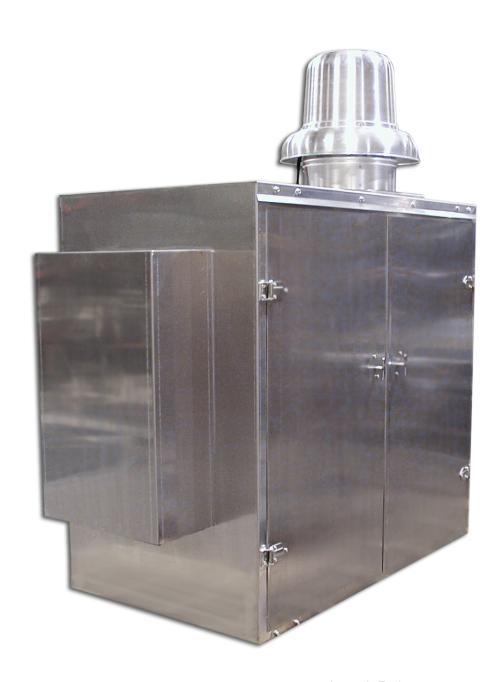

# Sound Enclosures

Constructed of high quality heavy gauge aluminum, our sound enclosures are corrosion resistant, strong and lightweight. They are designed for long lasting performance either inside or outside your plant.

### Standard Features

- Lifting Lugs
- Flat Roof
- Lift-off Roof
- Zinc Plated Hardware
- Bolt-on Hinges
- Drip Edge for all weather installations
- PSI #618 Composite Acoustical Foam
  - Featuring fire resistance, mold and mildew resistance and UV inhibitors
  - Resistant to oil and other chemicals
- Sound Attenuation tested from 20-23 dBA

### **Ventilator Fans**

- 350 CFM 6000 CFM
- Explosion Proof Available
- Aluminum Construction
- Commercial Grade
- Top or Bottom Venting
- Maximum Thermal Protection
- Complimentary Heat Load Calculations