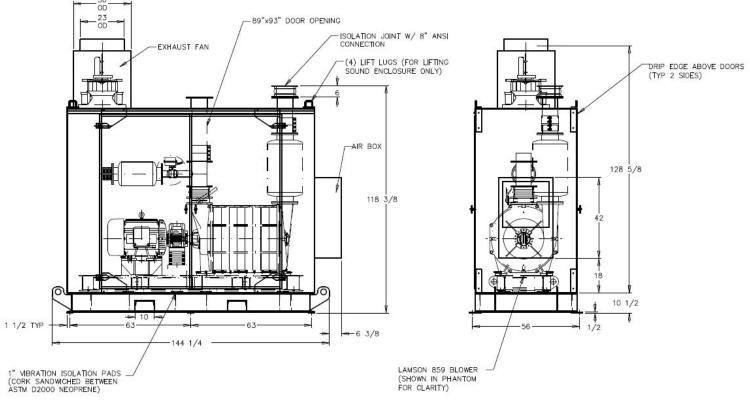

### Standard Features

- Lifting Lugs
- Flat Roof
- Lift-off Roof
- Zinc Plated Hardware
- Bolt-on Hinges
- Drip Edge for all weather installations
- PSI #618 Composite Acoustical Foam
  - Featuring fire resistance, mold and mildew resistance and UV inhibitors
  - Resistant to oil and other chemicals
- Sound Attenuation tested from 20-23 dBA

### **Ventilator Fans**

- 350 CFM 6000 CFM
- Explosion Proof Available
- Aluminum Construction
- Commercial Grade
- Top or Bottom Venting
- Maximum Thermal Protection
- Complimentary Heat Load Calculations

#### **Options**

- Lift-Off Doors with Weld-on Hinges
- Pitched Roof
- Removable End Panels
- Air Filter Access Panel Door
- Filtered Air Inlet Box
- Heaters and Light Kits
- Hi-Temp Pass-throughs
- High Attenuation Units
- Louvers and Screens
- Stainless Steel Hardware
- Designs for Heavy Snow Loads and High Wind Loads