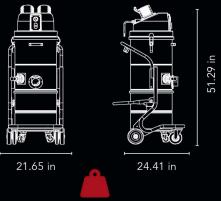

#### **HIGHLY TRANSPORTABLE**

Weight: 99 lbs

## SPEC SHEET

|                             | Units    |                               |
|-----------------------------|----------|-------------------------------|
| Suction type                |          | Brushless motor               |
| Atex Marking                |          | II 3 D Ex htc III B T284°F Dc |
| Power                       | HP       | 2 1~                          |
| Voltage   Frequency         | V Hz     | 120 50                        |
| Maximum vacuum              | inH2O    | 92                            |
| Maximum air flow            | CFM      | 129                           |
| Inlet                       | Øin      | 2.75                          |
| Noise level - (EN ISO 3744) | dB(A)    | 72                            |
| Bin capacity                | gal      | 11                            |
| Dimensions                  | in       | 21.65 x 24.41                 |
| Height                      | in       | 51.29                         |
| Weight                      | lb       | 99                            |
| Primary filter              |          |                               |
| Туре                        |          | Star filter                   |
| Surface area                | in²   in | 2325                          |
| (Class EN 60335-2-69)       |          | M Class                       |
| Media                       |          | Antistatic polyester          |
| Filter cleaning             |          | Filter shaker                 |
| Absolute filter - Optional  |          |                               |
| (Class - EN 1822)           | in²      | H14                           |
| Media                       |          | Fiberglass                    |
| In suction                  |          | Opt H14                       |
| In suction                  |          | E10                           |
| Engine air inlet cooling    | in²      | E10                           |
| Outgoing engine air cooling |          | E10                           |