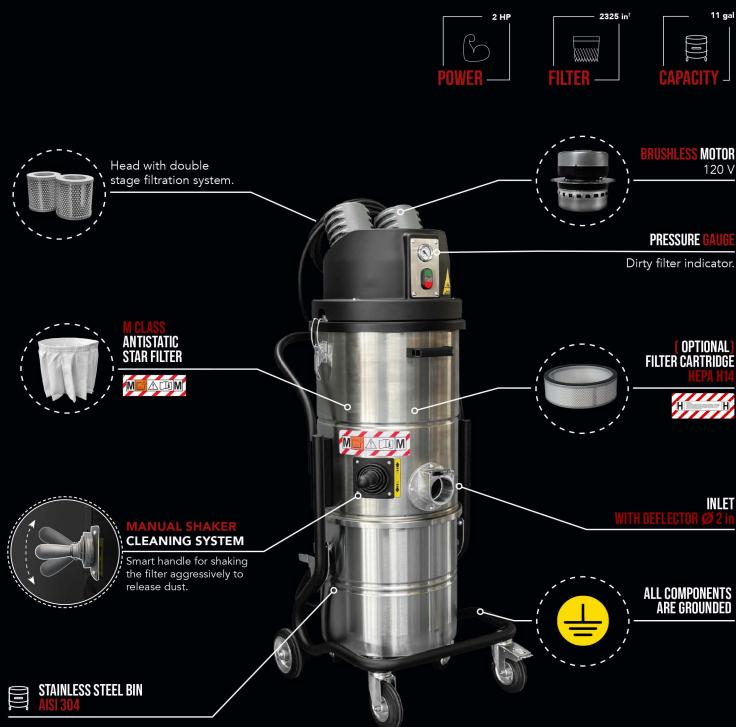

## SPEC SHEET

|                             | Units    |                               |
|-----------------------------|----------|-------------------------------|
| Suction type                |          | Brushless motor               |
| Atex Marking                |          | II 3 D Ex htc III B T284°F Dc |
| Power                       | HP       | 2 1~                          |
| Voltage   Frequency         | V Hz     | 120 50                        |
| Maximum vacuum              | inH2O    | 92                            |
| Maximum air flow            | CFM      | 129                           |
| Inlet                       | Øin      | 2.75                          |
| Noise level - (EN ISO 3744) | dB(A)    | 72                            |
| Bin capacity                | gal      | 11                            |
| Dimensions                  | in       | 21.65 x 24.41                 |
| Height                      | in       | 51.29                         |
| Weight                      | lb       | 99                            |
| Primary filter              |          |                               |
| Туре                        |          | Star filter                   |
| Surface area                | in²   in | 2325                          |
| (Class EN 60335-2-69)       |          | M Class                       |
| Media                       |          | Antistatic polyester          |
| Filter cleaning             |          | Filter shaker                 |
| Absolute filter - Optional  |          |                               |
| (Class - EN 1822)           | in²      | H14                           |
| Media                       |          | Fiberglass                    |
| In suction                  |          | Opt H14                       |
| In suction                  |          | E10                           |
| Engine air inlet cooling    | in²      | E10                           |
| Outgoing engine air cooling |          | E10                           |