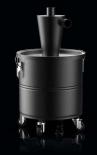

#### EXPLOSION PROOF INDUSTRIAL VACUUM

#### 11gal

#### **HIGHLY TRANSPORTABLE**

Weight: 99 lbs

#### **DETACHABLE BIN**

## SPEC SHEET

|                             | Units    |                               |
|-----------------------------|----------|-------------------------------|
| Suction type                |          | Brushless motor               |
| Atex Marking                |          | II 3 D Ex htc III B T284°F Dc |
| Power                       | HP       | 2 1~                          |
| Voltage   Frequency         | V Hz     | 120 50                        |
| Maximum vacuum              | inH2O    | 92                            |
| Maximum air flow            | CFM      | 129                           |
| Inlet                       | Øin      | 2.75                          |
| Noise level - (EN ISO 3744) | dB(A)    | 72                            |
| Bin capacity                | gal      | 11                            |
| Dimensions                  | in       | 21.65 x 24.41                 |
| Height                      | in       | 51.29                         |
| Weight                      | lb       | 99                            |
| Primary filter              |          |                               |
| Туре                        |          | Star filter                   |
| Surface area                | in²   in | 2325                          |
| (Class EN 60335-2-69)       |          | M Class                       |
| Media                       |          | Antistatic polyester          |
| Filter cleaning             |          | Filter shaker                 |
| Absolute filter - Optional  |          |                               |
| (Class - EN 1822)           | in²      | H14                           |
| Media                       |          | Fiberglass                    |
| In suction                  |          | Opt H14                       |
| In suction                  |          | E10                           |
| Engine air inlet cooling    | in²      | E10                           |
| Outgoing engine air cooling |          | E10                           |