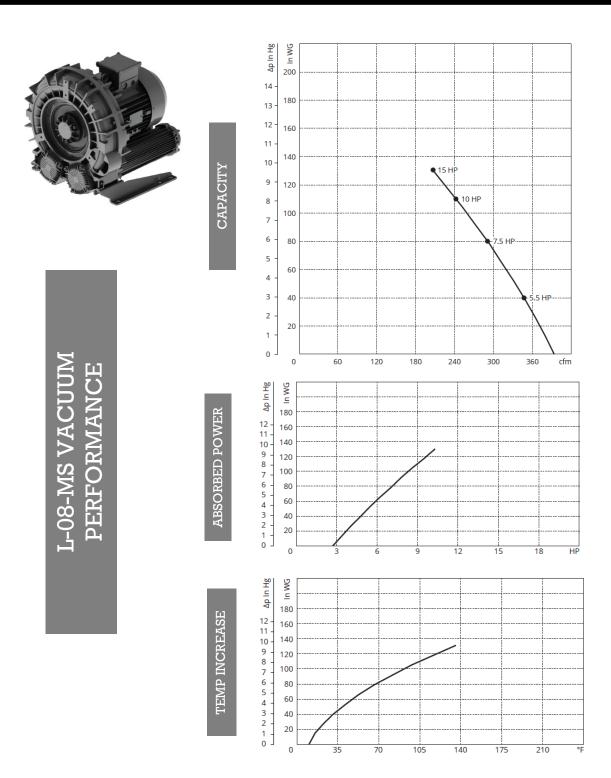

5

Curves refer to air at 68°F temperature and 29.92 In Hg atmospheric pressure (abs) measured at inlet port. Values for flow, power consumption and temperature rise: +/-10% tolerance. Data subject to change without notice.