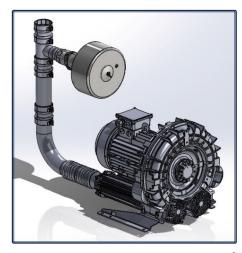

## LL08-MS-15 VACUUM PACKAGE

L Series Regenerative Vacuum

## STANDARD PACKAGE COMPONENTS

|   |                        | PART #                                                                                                                                                                                                                                                                                                                                                                                                                                                                                                                                                                                                                                                                                                                                                                                                                                                                                                                                                                                                                                                                                                                                                                                                                                                                                                                                                                                                                                                                                                                                                                                                                                                                                                                                                                                                                                                                                                                                                                                                                                                                                                        | QTY | DESCRIPTION                                                     |
|---|------------------------|---------------------------------------------------------------------------------------------------------------------------------------------------------------------------------------------------------------------------------------------------------------------------------------------------------------------------------------------------------------------------------------------------------------------------------------------------------------------------------------------------------------------------------------------------------------------------------------------------------------------------------------------------------------------------------------------------------------------------------------------------------------------------------------------------------------------------------------------------------------------------------------------------------------------------------------------------------------------------------------------------------------------------------------------------------------------------------------------------------------------------------------------------------------------------------------------------------------------------------------------------------------------------------------------------------------------------------------------------------------------------------------------------------------------------------------------------------------------------------------------------------------------------------------------------------------------------------------------------------------------------------------------------------------------------------------------------------------------------------------------------------------------------------------------------------------------------------------------------------------------------------------------------------------------------------------------------------------------------------------------------------------------------------------------------------------------------------------------------------------|-----|-----------------------------------------------------------------|
|   | 1                      | L08-MS-15                                                                                                                                                                                                                                                                                                                                                                                                                                                                                                                                                                                                                                                                                                                                                                                                                                                                                                                                                                                                                                                                                                                                                                                                                                                                                                                                                                                                                                                                                                                                                                                                                                                                                                                                                                                                                                                                                                                                                                                                                                                                                                     | 1   | 15 Horsepower Regenerative<br>vacuum unit. 230/460/3/60<br>TEFC |
|   | 2                      | 30-HO-4111                                                                                                                                                                                                                                                                                                                                                                                                                                                                                                                                                                                                                                                                                                                                                                                                                                                                                                                                                                                                                                                                                                                                                                                                                                                                                                                                                                                                                                                                                                                                                                                                                                                                                                                                                                                                                                                                                                                                                                                                                                                                                                    | 1   | 3" Dia. x 8" long flex connection                               |
| 4 |                        | 30-Z-AC-4030                                                                                                                                                                                                                                                                                                                                                                                                                                                                                                                                                                                                                                                                                                                                                                                                                                                                                                                                                                                                                                                                                                                                                                                                                                                                                                                                                                                                                                                                                                                                                                                                                                                                                                                                                                                                                                                                                                                                                                                                                                                                                                  | 2   | 3" Dia. hose clamp. Spiral power                                |
|   | 3                      | 20-FL-3495                                                                                                                                                                                                                                                                                                                                                                                                                                                                                                                                                                                                                                                                                                                                                                                                                                                                                                                                                                                                                                                                                                                                                                                                                                                                                                                                                                                                                                                                                                                                                                                                                                                                                                                                                                                                                                                                                                                                                                                                                                                                                                    | 1   | 2" Vacuum relief valve                                          |
|   | 4                      | 20-SS-FL-3520                                                                                                                                                                                                                                                                                                                                                                                                                                                                                                                                                                                                                                                                                                                                                                                                                                                                                                                                                                                                                                                                                                                                                                                                                                                                                                                                                                                                                                                                                                                                                                                                                                                                                                                                                                                                                                                                                                                                                                                                                                                                                                 | 1   | 2" NPT threaded nipple, 304<br>Stainless Steel                  |
|   | 5                      | AT-302-ZS                                                                                                                                                                                                                                                                                                                                                                                                                                                                                                                                                                                                                                                                                                                                                                                                                                                                                                                                                                                                                                                                                                                                                                                                                                                                                                                                                                                                                                                                                                                                                                                                                                                                                                                                                                                                                                                                                                                                                                                                                                                                                                     | 1   | Tee 3" Dia. x 2" FNPT                                           |
|   | 6                      | MA-302-ZS                                                                                                                                                                                                                                                                                                                                                                                                                                                                                                                                                                                                                                                                                                                                                                                                                                                                                                                                                                                                                                                                                                                                                                                                                                                                                                                                                                                                                                                                                                                                                                                                                                                                                                                                                                                                                                                                                                                                                                                                                                                                                                     | 1   | 3" Dia. NPT to 3" O.D. adapter                                  |
|   | 7                      | P-AE-2530                                                                                                                                                                                                                                                                                                                                                                                                                                                                                                                                                                                                                                                                                                                                                                                                                                                                                                                                                                                                                                                                                                                                                                                                                                                                                                                                                                                                                                                                                                                                                                                                                                                                                                                                                                                                                                                                                                                                                                                                                                                                                                     | 1   | Vacuum gauge                                                    |
|   | 8                      | 20-CS-FL-3500                                                                                                                                                                                                                                                                                                                                                                                                                                                                                                                                                                                                                                                                                                                                                                                                                                                                                                                                                                                                                                                                                                                                                                                                                                                                                                                                                                                                                                                                                                                                                                                                                                                                                                                                                                                                                                                                                                                                                                                                                                                                                                 | 1   | 2" Intake silencer with wire mesh element*                      |
|   | I THE PARTICULAR THE A | Image: Constraint of the second se |     | e Part Number RF-3501                                           |
|   |                        | ~                                                                                                                                                                                                                                                                                                                                                                                                                                                                                                                                                                                                                                                                                                                                                                                                                                                                                                                                                                                                                                                                                                                                                                                                                                                                                                                                                                                                                                                                                                                                                                                                                                                                                                                                                                                                                                                                                                                                                                                                                                                                                                             |     |                                                                 |