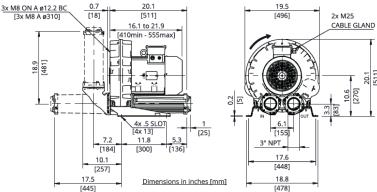

## Model L08-MS **Standard Features**

- **Premium Efficient Motor**
- High efficiency impeller
- Mount in any position
- Maintenance free operation
- TEFC (IP55) Motor .

20.1 [511]

(in)

 $\mathbf{\mathbf{D}}$ 

## **Technical Specifications**

| Model No.     | НР  | Hz | Open<br>Flow<br>(cfm) | Max<br>Vacuum<br>in. H₂O | Efficiency | Voltage     | FLA                | Starting<br>Current<br>Ratio | dB(A)² | Weight<br>(Ib) |
|---------------|-----|----|-----------------------|--------------------------|------------|-------------|--------------------|------------------------------|--------|----------------|
| L 08-MS-5.5-3 | 5.5 | 60 | 394                   | 40                       | 88.5%      | 208–230/460 | 14.6–<br>15.1/7.55 | 11.1                         | 76.8   | 143.3          |
|               |     | 50 | 331                   | 70                       | 88.1%      | 200/400     | 17.7/8.86          |                              | 72.1   |                |
| L 08-MS-7.5-3 | 7.5 | 60 | 394                   | 80                       | 89.5%      | 208–230/460 | 19.8–<br>19.5/9.75 | 13.7                         | 76.8   | 167.6          |
|               |     | 50 | 331                   | 110                      | 89.2%      | 200/400     | 22.2/11.1          |                              | 72.1   |                |
| L 08-MS-10-3  | 10  | 60 | 394                   | 110                      | 90.2%      | 208–230/460 | 26.1–25/12.5       | - 13                         | 76.8   | 194.0          |
|               |     | 50 | 331                   | 120                      | 90.1%      | 200/400     | 28.6/14.3          |                              | 72.1   |                |
| L 08-MS-15-3  | 15  | 60 | 394                   | 130                      | 91.0%      | 208–230/460 | 38.2–<br>37.3/18.7 | - 12.5                       | 76.8   | 207.3          |
|               |     | 50 | 331                   | 120                      | 91.0%      | 200/400     | 43.4 / 21.7        |                              | 72.1   |                |