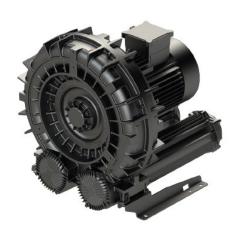

L Series Regenerative Vacuum

## Model L09-MS **Standard Features**

- **Premium Efficient Motor**
- High efficiency impeller
- Mount in any position
- Maintenance free operation
- TEFC (IP55) Motor

c**₹1**°us (€