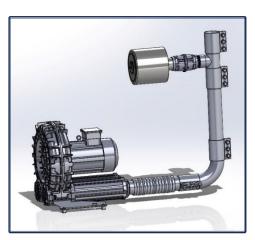

L Series Regenerative Vacuum



## Model L09-MS **Standard Features**

- **Premium Efficient Motor**
- High efficiency impeller
- Mount in any position
- Maintenance free operation
- TEFC (IP55) Motor

c**₹1**°us (€



## **Technical Specifications**

| Model No.    | НР | Hz | Open Flow<br>(cfm) | Max<br>Vacuum<br>in. Hg | Voltage     | dB(A)² | Weight (lb) |
|--------------|----|----|--------------------|-------------------------|-------------|--------|-------------|
| LL09-MS-15-3 | 15 | 60 | 471                | 9.6                     | 208-230/460 | 80.1   | 212         |
|              |    | 50 | 390                | 10.4                    | 200/400     | 78     |             |

Motors include normally closed thermal protector, 1.15 S.F. (60 Hz), tropicalized windings, Class F (B) insulation, and are suitable