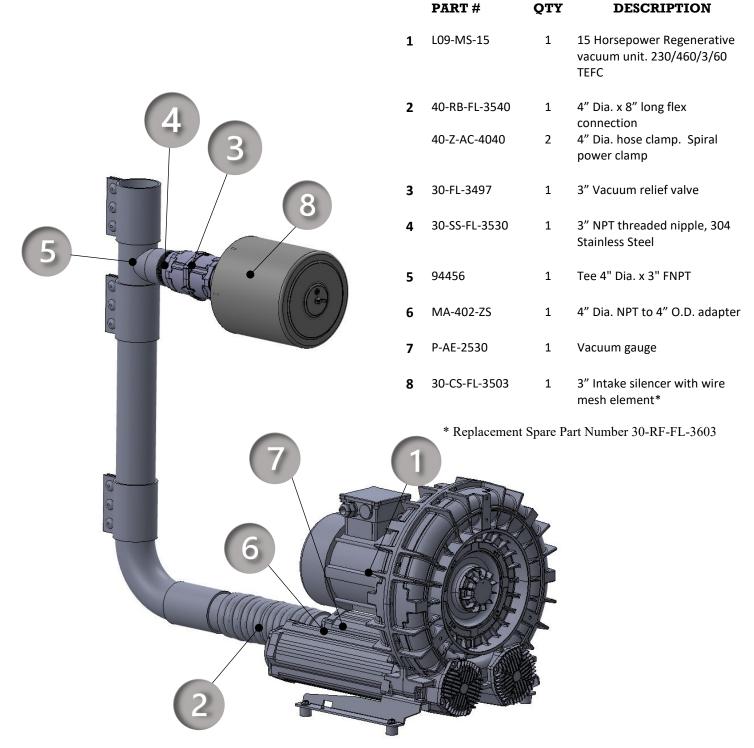

-------------------------|-------------|--------|-------------|
| LL09-MS-15-3 | 15 | 60 | 471                | 9.6                     | 208-230/460 | 80.1   | 212         |
|              |    | 50 | 390                | 10.4                    | 200/400     | 78     |             |

Motors include normally closed thermal protector, 1.15 S.F. (60 Hz), tropicalized windings, Class F (B) insulation, and are suitable for use with a VFD (Contact Legends for pneumatic and speed limits when used with a VFD).

Data is subject to change without notice.









<sup>&</sup>lt;sup>1</sup>Starting current ratio x fla = starting current

<sup>&</sup>lt;sup>2</sup>Noise level measured at a distance of 1 m with inlet and outlet ports piped in accordance to ISO 3744



## STANDARD PACKAGE COMPONENTS















## L-09-MS VACUUM PERFORMANCE



Curves refer to air at 68°F temperature and 29.92 In Hg atmospheric pressure (abs) measured at inlet port. Values for flow, power consumption and temperature rise: +/-10% tolerance. Data subject to change without notice.