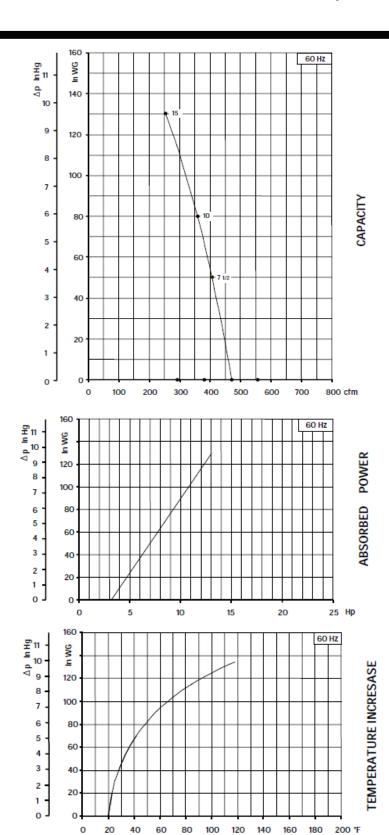

## L-09-MS VACUUM PERFORMANCE

Curves refer to air at 68°F temperature and 29.92 In Hg atmospheric pressure (abs) measured at inlet port. Values for flow, power consumption and temperature rise: +/-10% tolerance. Data subject to change without notice.